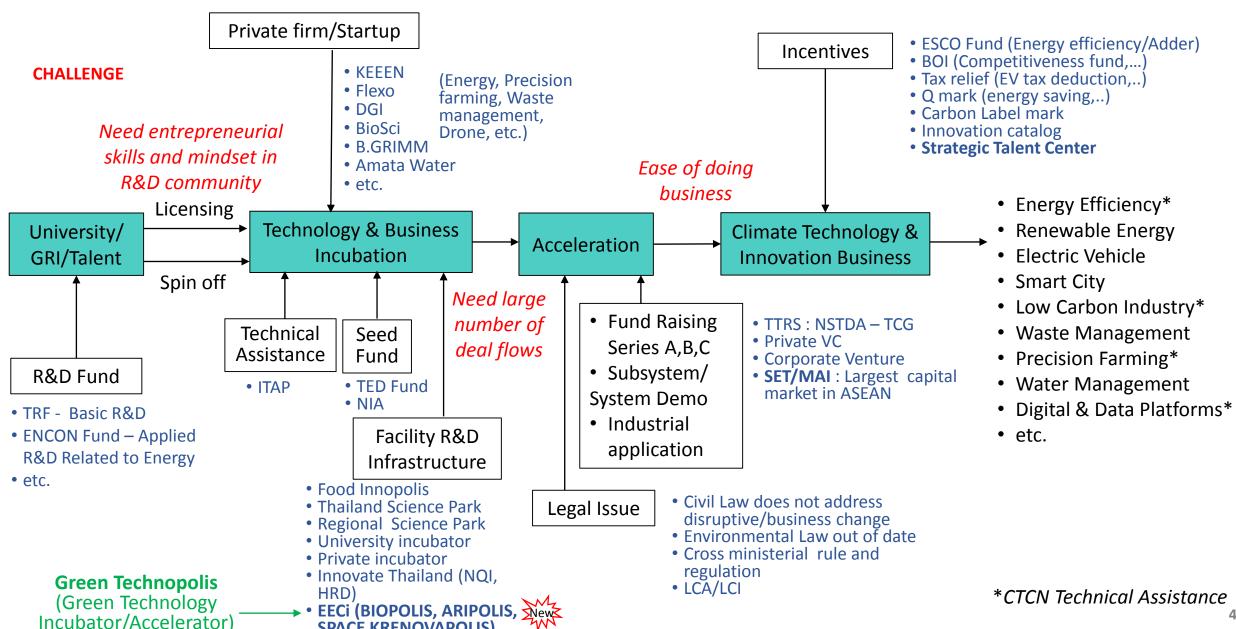

#### **Promotion of Climate Technology and Innovation Business: Thailand** (Ecosystem and Challenge)

**SPACE KRENOVAPOLIS)** 

### **Abbreviations**

- TRF: Thailand Research Fund
- ENCON Fund : Energy Conservation Fund
- ESCO: Energy Service Company
- BOI: Board of Investment of Thailand
- TTRS: Thailand Technology Rating System
- NSTDA: National Science and Technology Development Agency
- TCG: Thai Credit Guarantee Corporation

- SET: The Stock Exchange of Thailand
- MAI: Market for Alternative Investment
- ITAP: Innovation and Technology Assistance Program
- NIA: National Innovation Agency
- TED Fund: Technology and Innovation-Based Enterprise Development Fund
- EECI: Eastern Economic Corridor of Innovation
- NQI: National Quality Infrastructure
- HRD : Human Resource Development