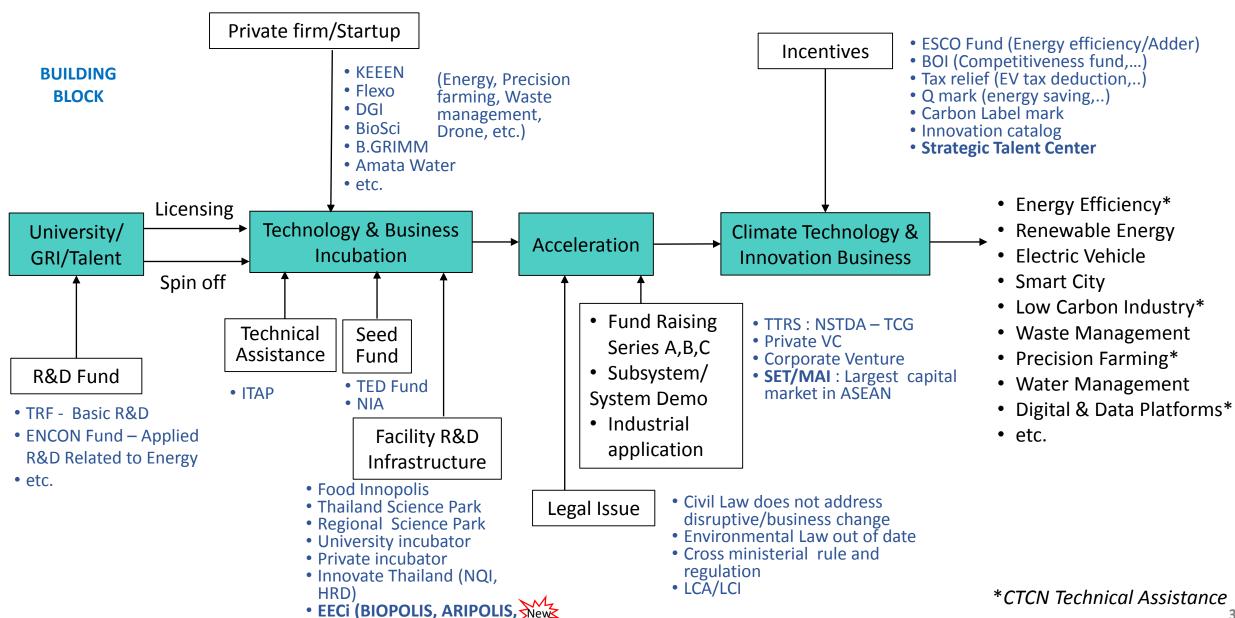

#### **Promotion of Climate Technology and Innovation Business: Thailand** (Ecosystem and Challenge)

**SPACE KRENOVAPOLIS)** 

### **Abbreviations**

- TRF: Thailand Research Fund
- ENCON Fund : Energy Conservation Fund
- ESCO: Energy Service Company
- BOI: Board of Investment of Thailand
- TTRS: Thailand Technology Rating System
- NSTDA: National Science and Technology Development Agency
- TCG: Thai Credit Guarantee Corporation

- SET: The Stock Exchange of Thailand
- MAI: Market for Alternative Investment
- ITAP: Innovation and Technology Assistance Program
- NIA: National Innovation Agency
- TED Fund: Technology and Innovation-Based Enterprise Development Fund
- EECI: Eastern Economic Corridor of Innovation
- NQI: National Quality Infrastructure
- HRD : Human Resource Development