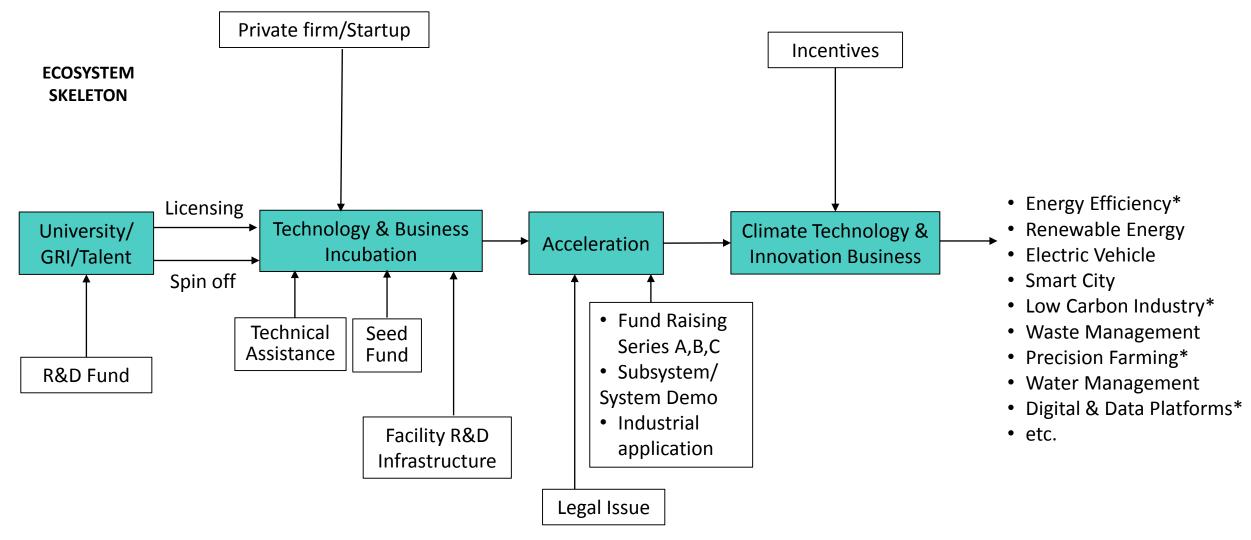

## Promotion of Climate Technology and Innovation Business: Thailand (Ecosystem and Challenge)